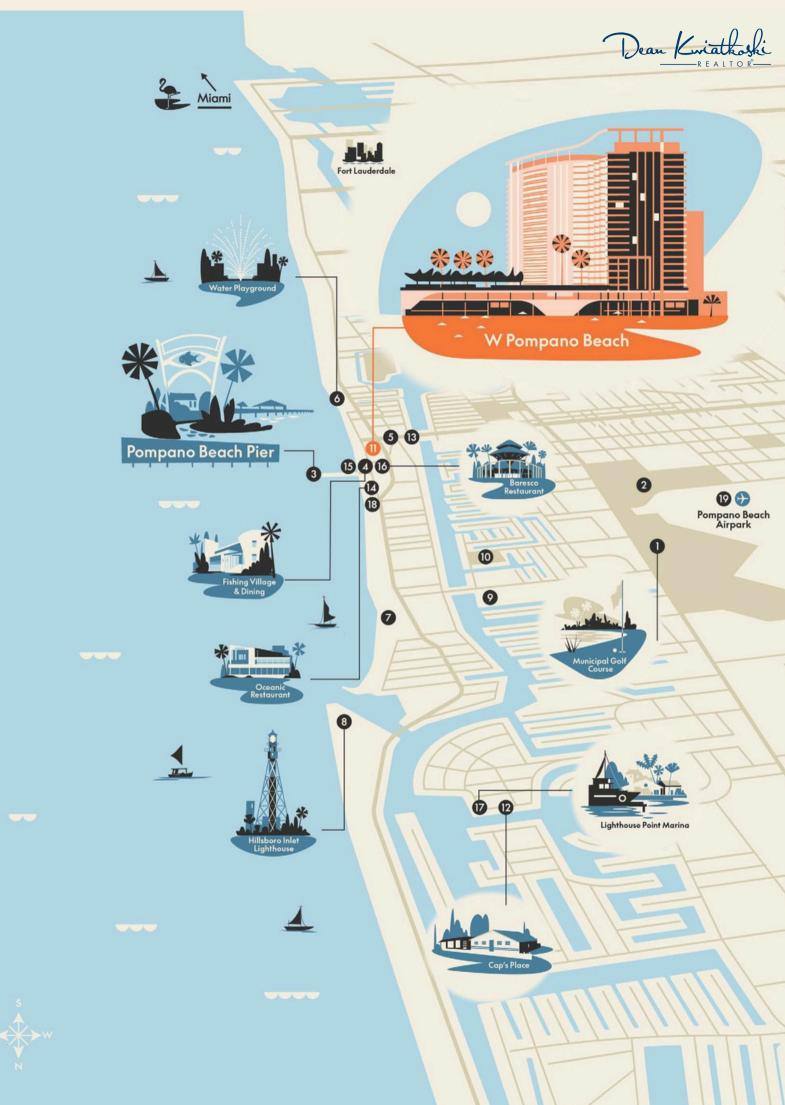

— Pompano Beach Municipal Golf Course

— Pompano Community Park

— Pompano Beach Pier

— Pompano Beach Fishing Village & Dining

— Pompano Beach Shopping

– Water Playground

— North Ocean Park

— Hillsboro Inlet Lighthouse

— Alsdorf Park Public Boat Launch

— Harbor's Edge Park

— W Pompano Beach Hotel & Residences

12 — Cap's Place — Atlantic Boulevard
13 Shopping & Dining — Oceanic Restaurant
14 — Lucky Fish Beach Bar & Grill — Baresco
15 Restaurant — Lighthouse Point Marina —
16 Beach House Restaurant — Pompano
17 Beach Airpark
18

PARKS Pompano Beach
Highlands Park Pompano Beach
Community Park Hillsboro Inlet
Park HEALTH & FITNESS Crossfit
Pompano Beach Orangetheory
Cycleward Studio LA Fitness
Yoga Joint
PRIVATE MEMBER CLUBS PalmAire Country Club Lago Mar
Country Club Coral Ridge Country
Club MARINAS Hidden Harbour
Marina Marina One Lighthouse
Point Marina

## **NEIGHBORHOOD**

RESTAURANTS Houston's Cafe Maxx
Beach House Pompano Nauti Dawg
Marina Café Oceanic Two Georges
Waterfront Grille Oceans 234
SHOPPING Sawgrass Mills Town Center
at Boca Raton The Galleria at Fort
Lauderdale TH E ATE RS AMC Dine-In
Coral Ridge 10 Broward Center for the
Performing Arts Gateway Cinema
MUSEUMS Hillsboro Lighthouse
Museum Boca Raton Museum of Art
Sample-McDougald House Museum

PRIVATE SCHOOLS **Westminster Academy Lighthouse Christian School** St. Thomas Aquinas High School **Pine Crest School North Broward Preparatory School** Cardinal Gibbons High School American Heritage Schools **AIRPORTS** Pompano Beach Airpark **Boca Raton Airport Palm Beach International Airport HOUSES OF WORSHIP** St. Gabriel Catholic Church **Christ Community Church Temple Sholom Pompano Beach** 